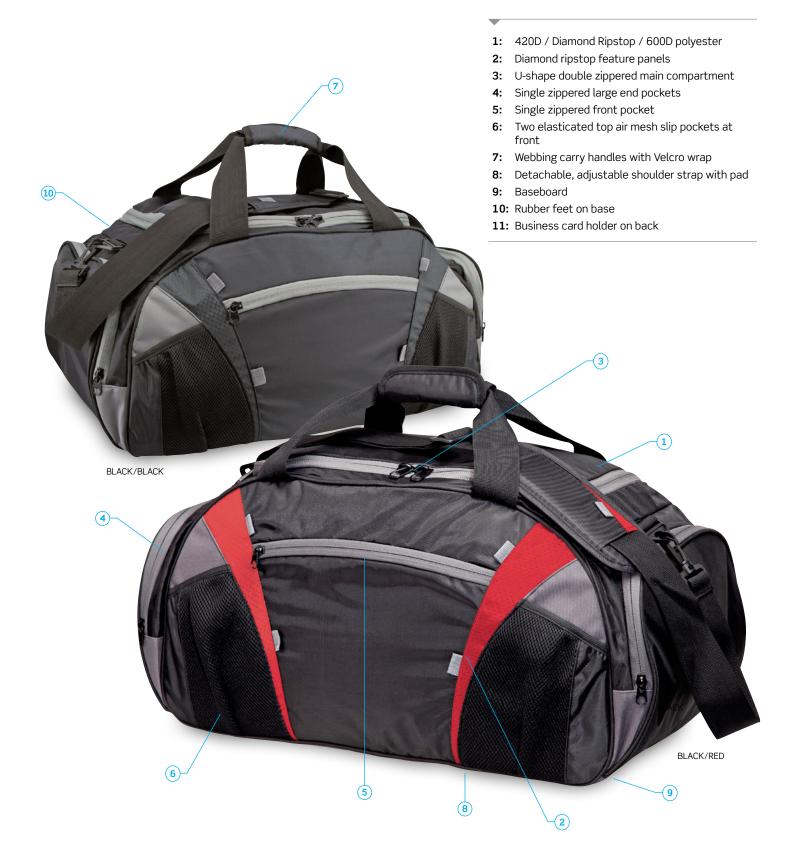

### DESCRIPTION

- 420D / Diamond Ripstop / 600D polyester
- Diamond ripstop feature panels
- U-shape double zippered main compartment
- Single zippered large end pockets
- Single zippered front pocket
- Two elasticated top air mesh slip pockets at front
- Webbing carry handles with Velcro wrap
- Detachable, adjustable shoulder strap with pad
- Baseboard
- Rubber feet on base
- Business card holder on back

### **COLOURWAYS**

Black/Black, Black/Red